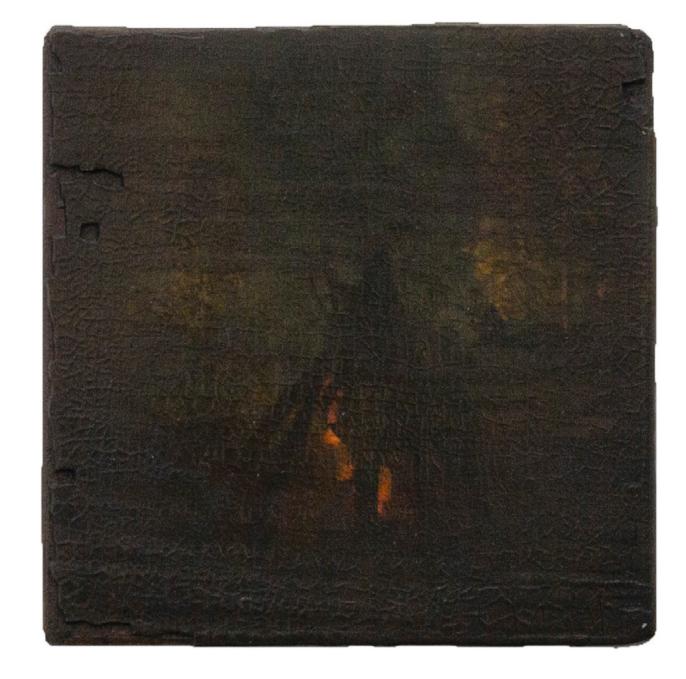

### Keisuke Tada

Keisuke Tada Painting of incomplete remains #90

2023 Oil, acrylic, and pigment on canvas 12.0 x 9.0 x 5.0 cm Signed and dated on the reverse

Keisuke Tada Painting of incomplete remains #93

### 2023 Oil, acrylic, and pigment on canvas 10.2 x 10.2 x 4.8 cm Signed and dated on the reverse

Keisuke Tada Painting of incomplete remains #104