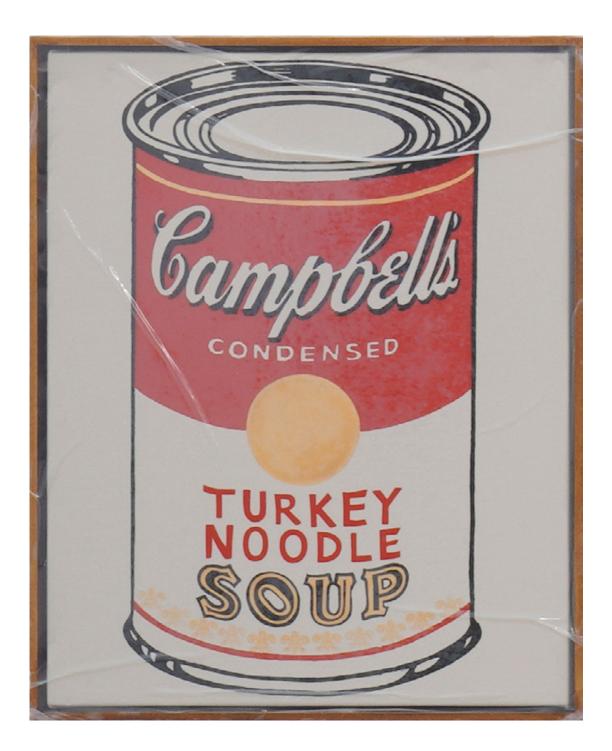

Tammi Campbell

Campbell's Soup Can (Turkey Noodle) Framed with Polyethylene Sheeting and Packing Tape