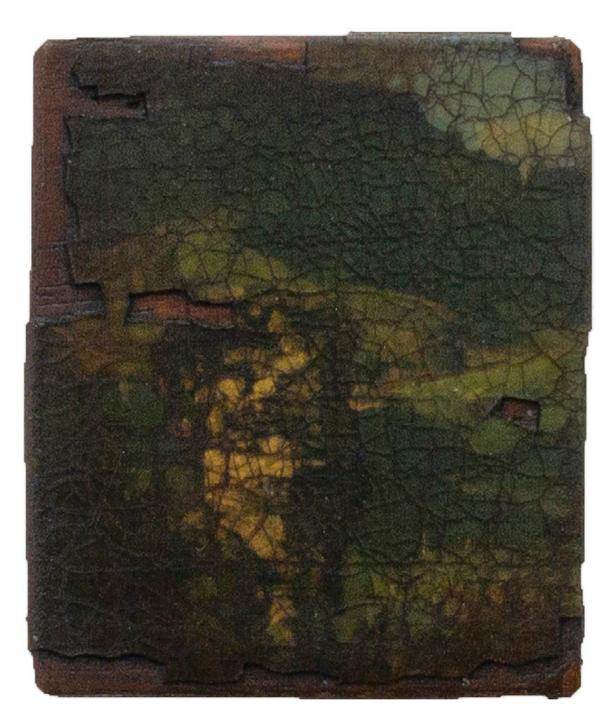

Keisuke Tada Painting of incomplete remains #127

2023 Oil, acrylic, and pigment on canvas 18.6 x 14.4 x 5.0 cm Signed and dated on the reverse

Keisuke Tada Painting of incomplete remains #129

2023 Oil, acrylic, and pigment on canvas 8.2 x 11.1 x 5.0 cm Signed and dated on the reverse