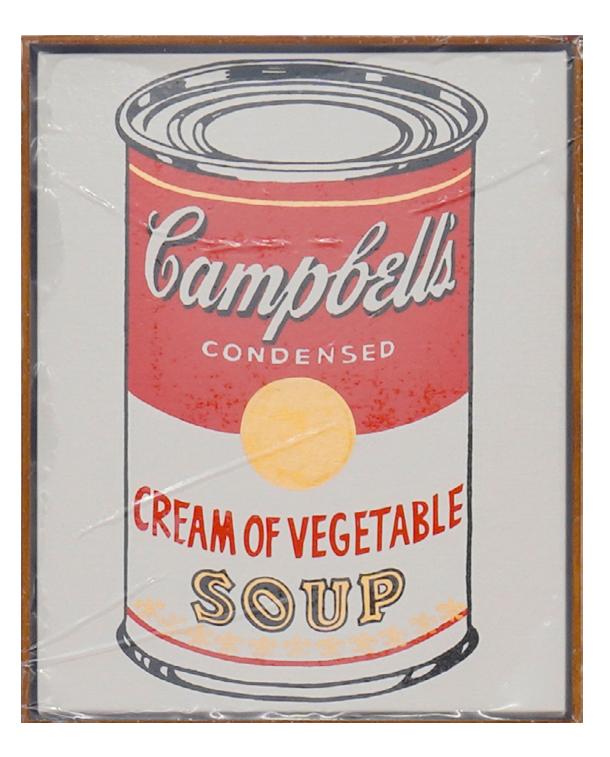

### 2022

Oil, acrylic, and pastel on linen 220.0 x 180.0 cm Signed, titled and dated on the reverse

Tammi Campbell

Campbell's Soup Can Framed (Cream of Vegetable) with Polyethylene Sheeting and Packing Tape