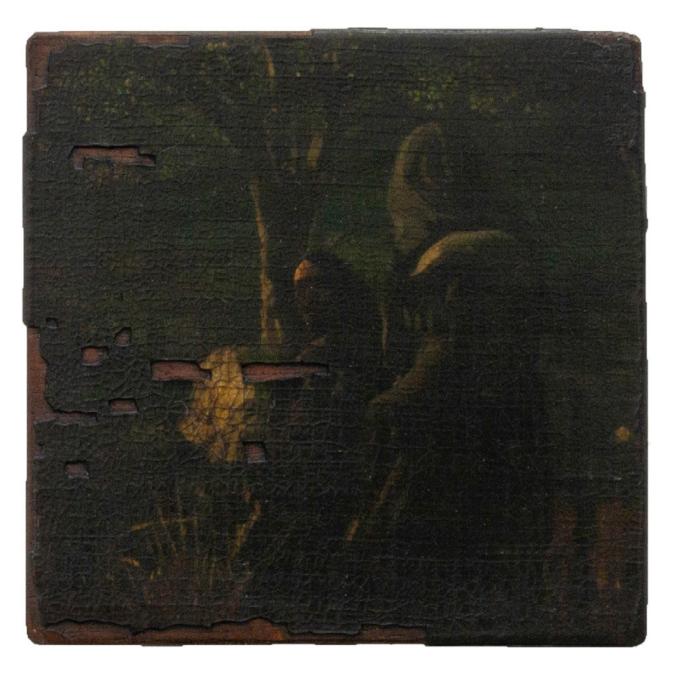

### 2023 Oil, acrylic, and pigment on canvas 8.1 x 8.1 x 5.0 cm Signed and dated on the reverse

Keisuke Tada Painting of incomplete remains #122

2023 Oil, acrylic, and pigment on canvas 9.2 x 12.1 x 5.0 cm Signed and dated on the reverse

Keisuke Tada Painting of incomplete remains #127

2023 Oil, acrylic, and pigment on canvas 18.6 x 14.4 x 5.0 cm Signed and dated on the reverse

Keisuke Tada Painting of incomplete remains #129

2023 Oil, acrylic, and pigment on canvas 8.2 x 11.1 x 5.0 cm Signed and dated on the reverse