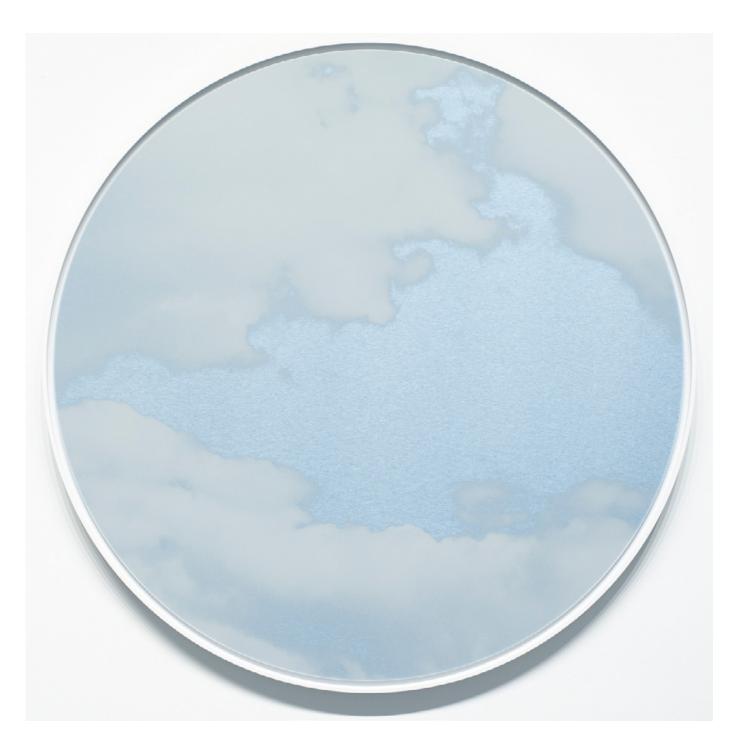

# Miya Ando

Miya Ando Kumo (Cloud) January 9 2021 7:54 AM NYC

2021 Ink on aluminum composite 64.8 x 78.7 cm Signed and titled on the reverse

Miya Ando Kumo (Cloud) January 6 2021 2:00 PM NYC

2021 Ink on aluminum composite 64.8 x 78.7 cm Signed and titled on the reverse

Miya Ando

Buon (Twilight Clouds) September 4 2021 Sunset 7:22 PM

2021 Ink on aluminum composite 94.6 x 94.6 cm Signed, titled and dated on the reverse

and and