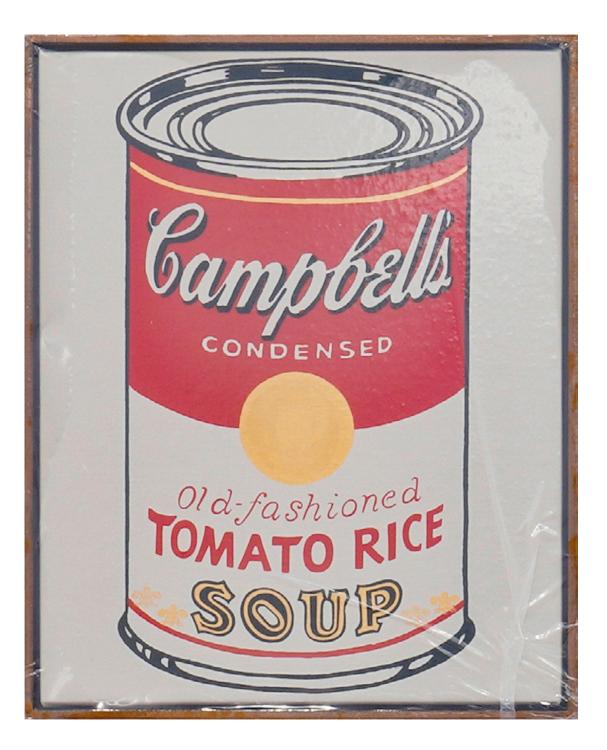

Tammi Campbell

Campbell's Soup Can (Old Fashioned Tomato Rice) Framed with Polyethylene Sheeting and Packing Tape

Tammi Campbell

Campbell's Soup Can (Black Bean) Framed with Polyethylene Sheeting and Packing Tape