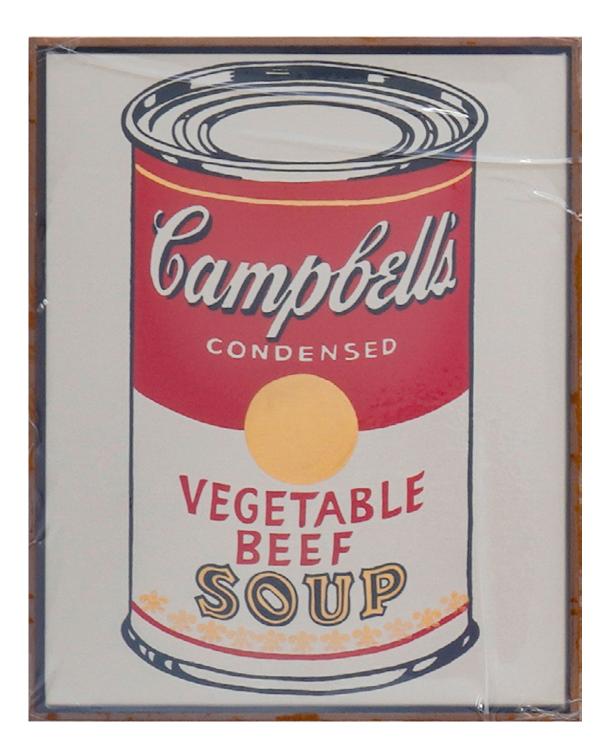

Tammi Campbell

Campbell's Soup Can (Vegetable Beef) Framed with Polyethylene Sheeting and Packing Tape

Tammi Campbell

Campbell's Soup Can (Bean with Bacon) Framed with Polyethylene Sheeting and Packing Tape