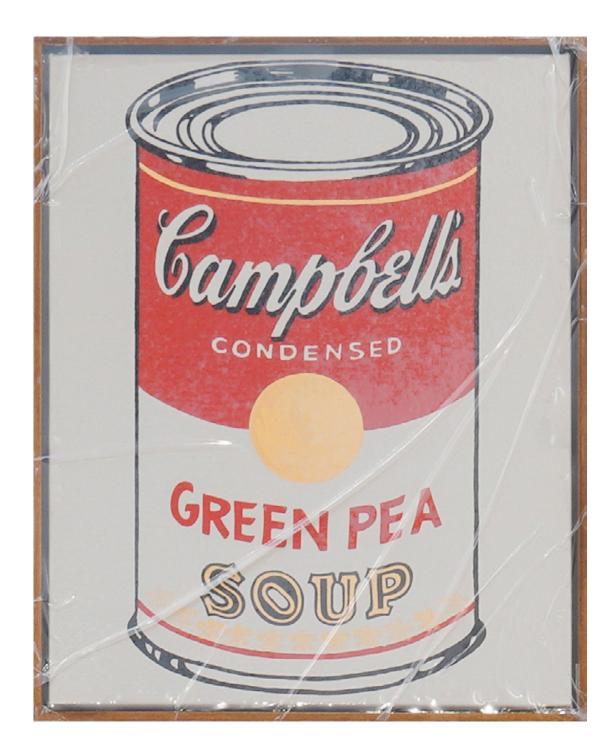

Tammi Campbell

Campbell's Soup Can Framed (Green Pea) with Polyethylene Sheeting and Packing Tape

Tammi Campbell

Campbell's Soup Can (Split Pea with Ham) Framed with Polyethylene Sheeting and Packing Tape