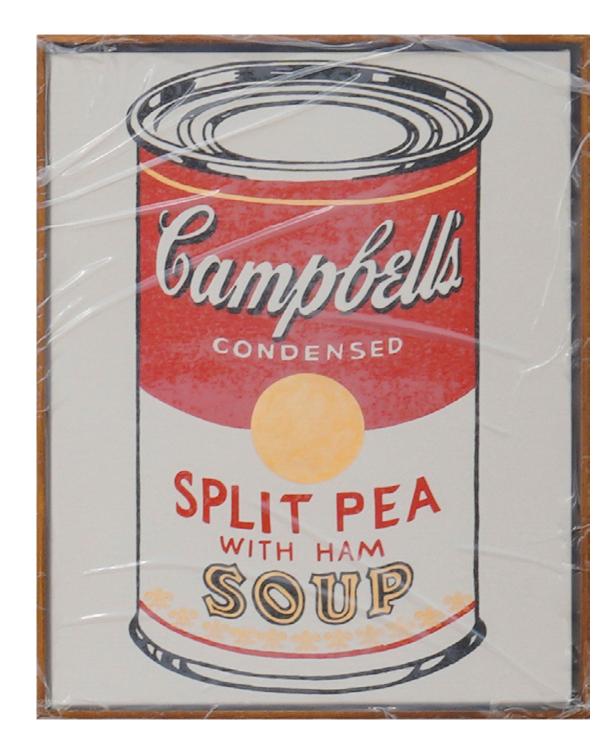

Tammi Campbell

Campbell's Soup Can Framed (Green Pea) with Polyethylene Sheeting and Packing Tape

Tammi Campbell

Campbell's Soup Can (Split Pea with Ham) Framed with Polyethylene Sheeting and Packing Tape