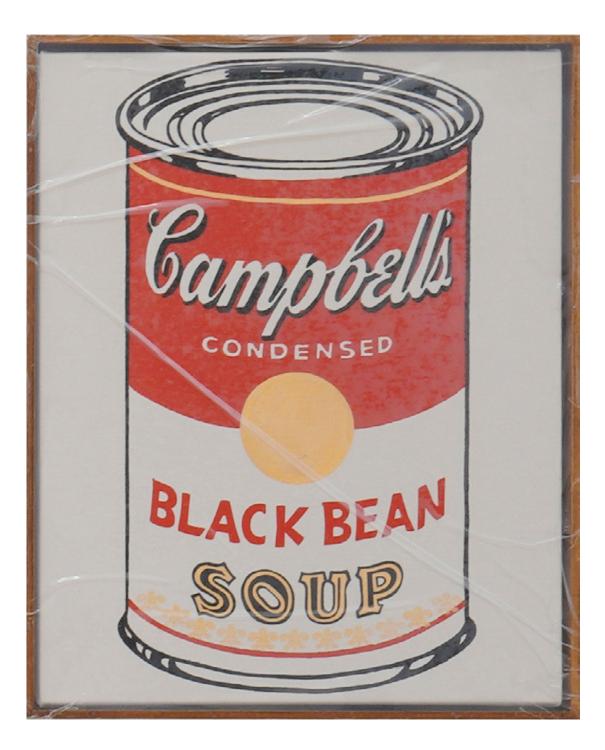

Tammi Campbell

Campbell's Soup Can (Old Fashioned Tomato Rice) Framed with Polyethylene Sheeting and Packing Tape

Tammi Campbell

Campbell's Soup Can (Black Bean) Framed with Polyethylene Sheeting and Packing Tape