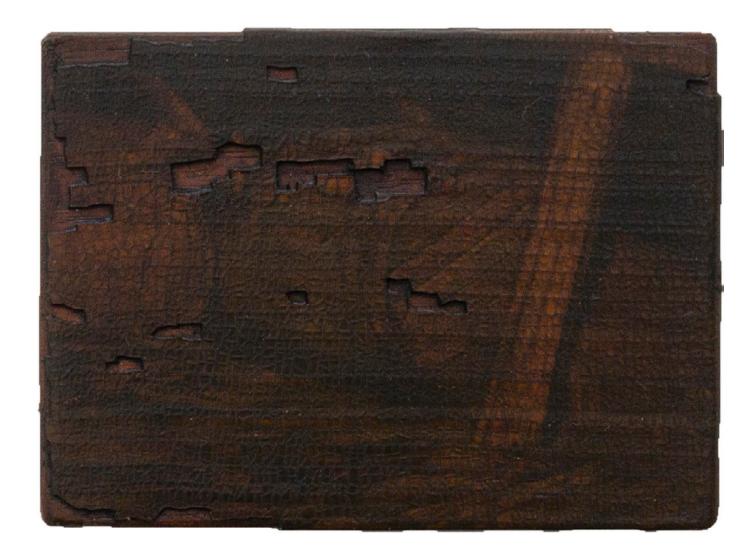

Keisuke Tada Painting of incomplete remains #161

### 2023 Oil, acrylic, and pigment on canvas 6.2 x 5.2 x 5.0 cm Signed and dated on the reverse

Keisuke Tada Painting of incomplete remains #171

2023 Oil, acrylic, and pigment on canvas 12.1 x 9.1 x 5.0 cm Signed and dated on the reverse