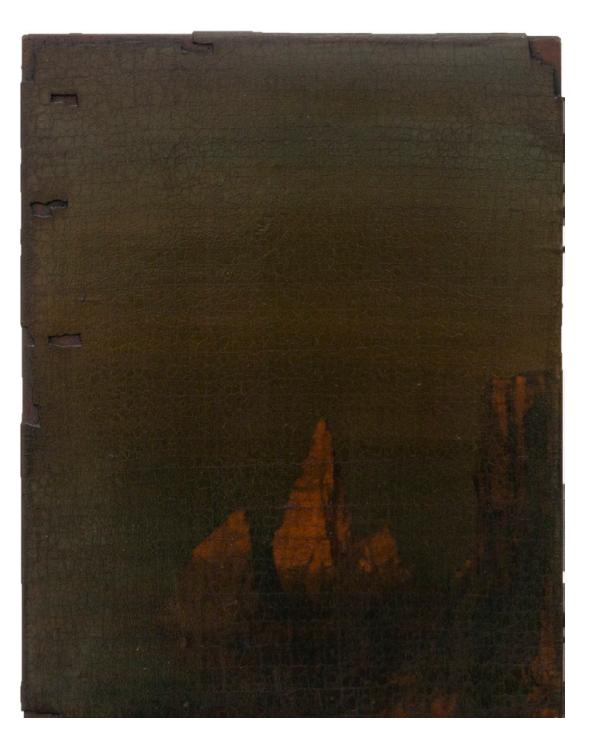

### Keisuke Tada

Keisuke Tada Painting of incomplete remains #90

2023 Oil, acrylic, and pigment on canvas 12.0 x 9.0 x 5.0 cm Signed and dated on the reverse

Keisuke Tada Painting of incomplete remains #93

### 2023 Oil, acrylic, and pigment on canvas 10.2 x 10.2 x 4.8 cm Signed and dated on the reverse

Keisuke Tada Painting of incomplete remains #104