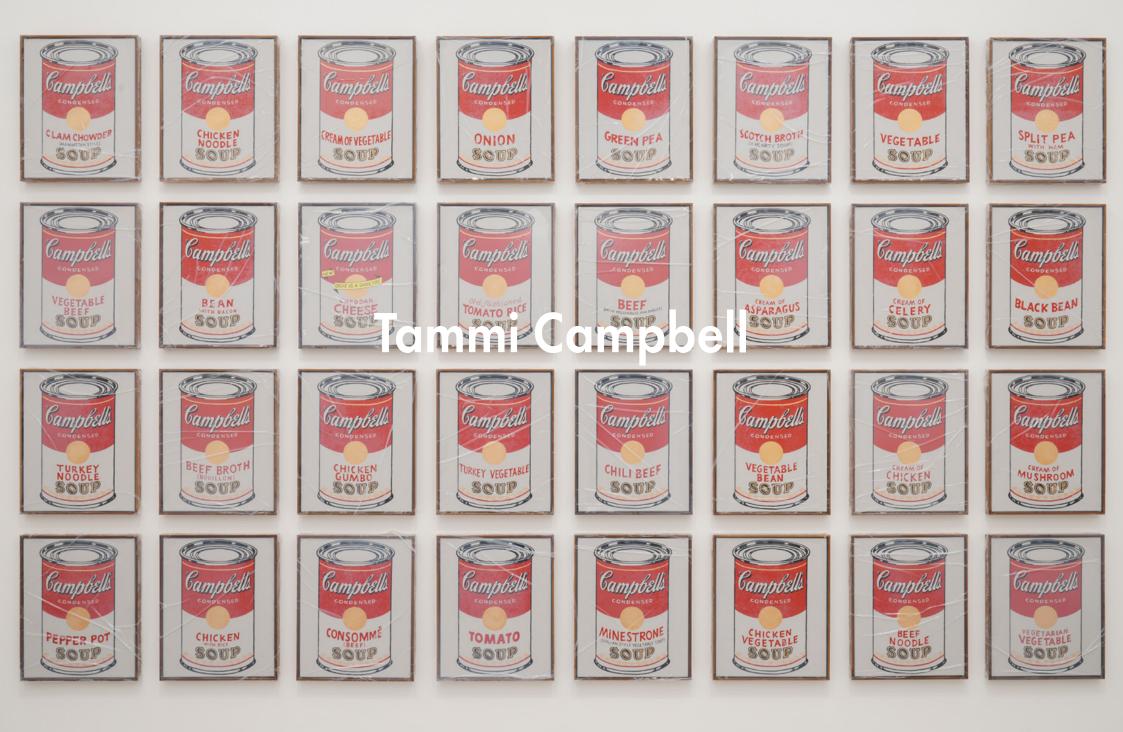

### 2022

Oil, acrylic, and pastel on linen 220.0 x 180.0 cm Signed, titled and dated on the reverse

Tammi Campbell

Campbell's Soup Can Framed (Cream of Vegetable) with Polyethylene Sheeting and Packing Tape

Tammi Campbell

Campbell's Soup Can Framed (Green Pea) with Polyethylene Sheeting and Packing Tape

Tammi Campbell

Campbell's Soup Can (Split Pea with Ham) Framed with Polyethylene Sheeting and Packing Tape

Tammi Campbell

Campbell's Soup Can (Vegetable Beef) Framed with Polyethylene Sheeting and Packing Tape

Tammi Campbell

Campbell's Soup Can (Bean with Bacon) Framed with Polyethylene Sheeting and Packing Tape

Tammi Campbell

Campbell's Soup Can (Old Fashioned Tomato Rice) Framed with Polyethylene Sheeting and Packing Tape

Tammi Campbell

Campbell's Soup Can (Black Bean) Framed with Polyethylene Sheeting and Packing Tape

Tammi Campbell

Campbell's Soup Can (Turkey Noodle) Framed with Polyethylene Sheeting and Packing Tape