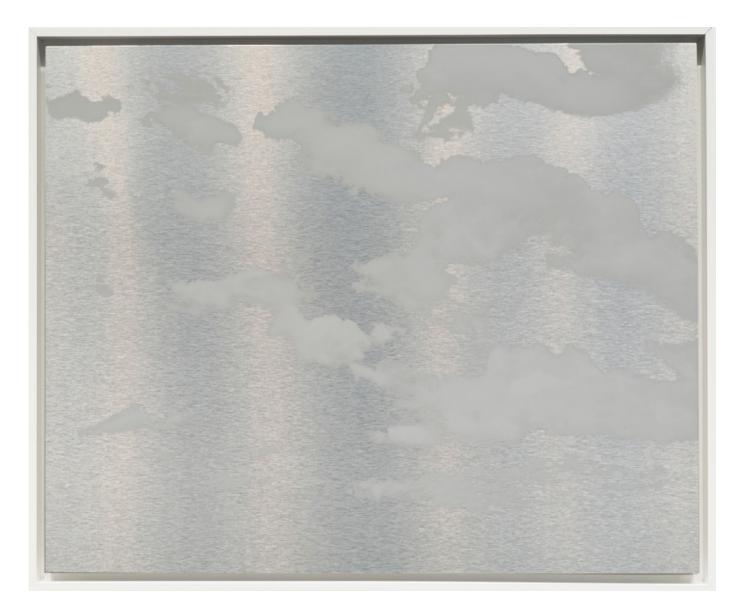

Miya Ando

Buon (Twilight Clouds) September 4 2021 Sunset 7:22 PM

2021 Ink on aluminum composite 94.6 x 94.6 cm Signed, titled and dated on the reverse

and and