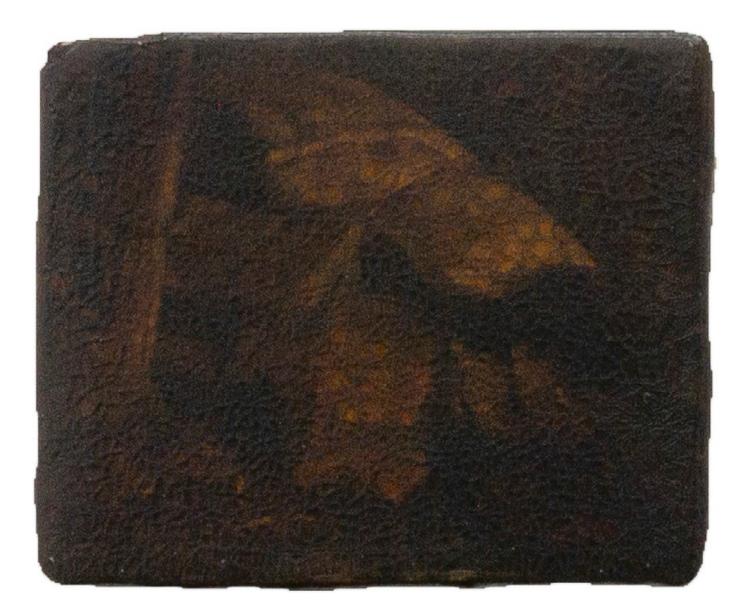

### 2023 Oil, acrylic, and pigment on canvas 8.1 x 8.1 x 5.0 cm Signed and dated on the reverse

Keisuke Tada Painting of incomplete remains #122

2023 Oil, acrylic, and pigment on canvas 9.2 x 12.1 x 5.0 cm Signed and dated on the reverse