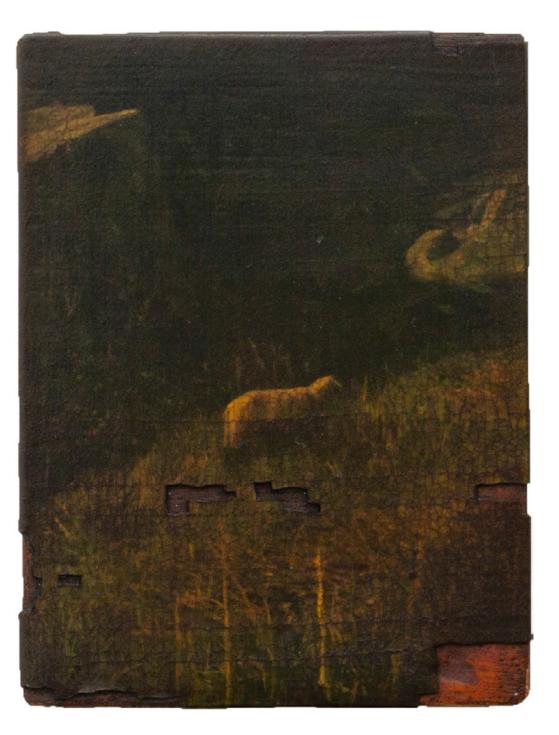

Keisuke Tada

Painting of incomplete remains #143

### 2023 Oil, acrylic, and pigment on canvas 18.6 x 14.4 x 5.0 cm Signed and dated on the reverse

Keisuke Tada Painting of incomplete remains #160

2023 Oil, acrylic, and pigment on canvas 5.2 x 6.2 x 5.0 cm Signed and dated on the reverse