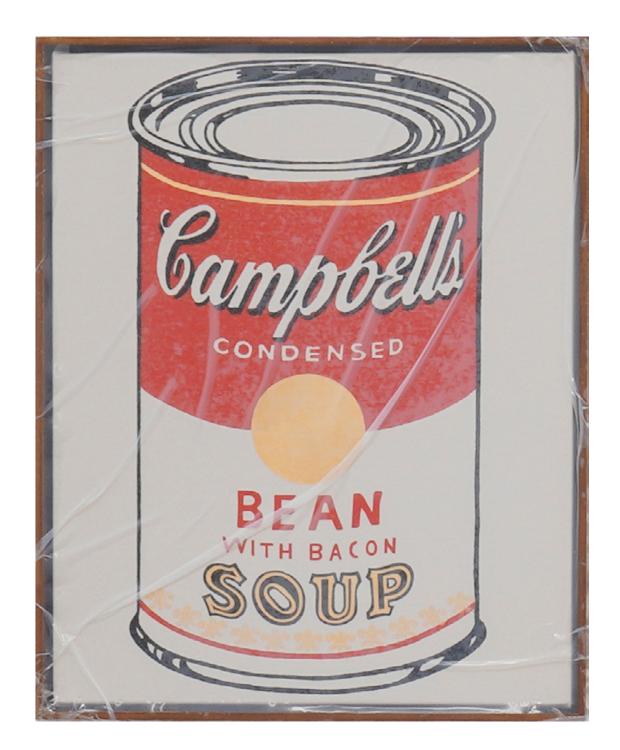

Tammi Campbell

Campbell's Soup Can (Vegetable Beef) Framed with Polyethylene Sheeting and Packing Tape

Tammi Campbell

Campbell's Soup Can (Bean with Bacon) Framed with Polyethylene Sheeting and Packing Tape